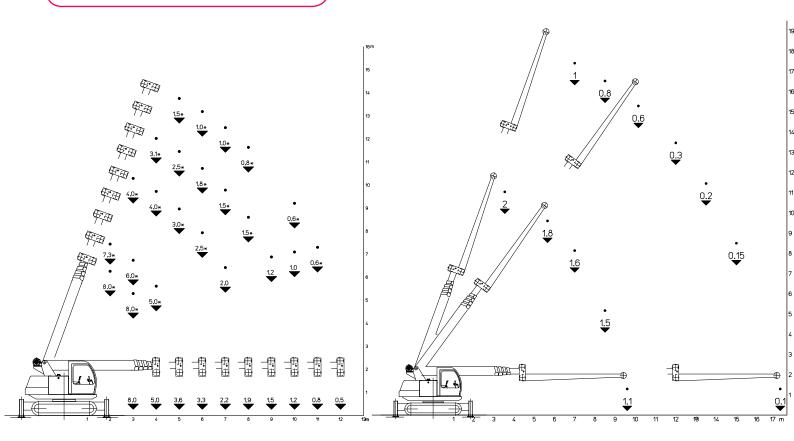

## VALLA 80D - TRX MOBILE TRACKED CRANE Max Capacity 8 t.

WEIGHT: Kg. 12.000~.

**OPTIONAL EXTRAS:** L.M.I. (electronic Load moment Indicator), hydraulic chain hoist, man bucket, remote control, metal/glass enclosed cab, manual jib extention, LPG conversion.

Via Piacenza, 45 - 29010 Calendasco - Piacenza - ITALIA Tel. 0039 0523 762025 - 762004 - Fax 0039 0523 760531 Internet: www.valla.com - email: info@valla.com