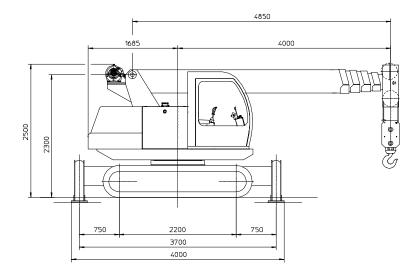

## VALLA 80D - TRX MOBILE TRACKED CRANE Max Capacity 8 t.

## DIESEL POWERED

**ENGINE:** diesel HP 72 - 4 cylinders, water cooled.

- **TRANSMISSION:** automatic (hydrostatic). Max speed 4 km/h.
- **CRANE FRAME:** fabricated from preformed and welded steel plate with built-in counterweight. Hydraulic and independent outriggers.
- **TRACKED UNDERCARRIAGE:** steel tracks with rubber pads. Two variable hydraulic motors.
- **BOOM:** fabricated from preformed and welded steel plate with 5 hydraulic telescoping sections fitted with adjustable nylon wear pads. Boom slewing for unlimited and continuous 360°.

WEIGHT: Kg. 12.000~.

**OPTIONAL EXTRAS:** L.M.I. (electronic Load moment Indicator), hydraulic chain hoist, man bucket, remote control, metal/glass enclosed cab, manual jib extention, LPG conversion.

Via Piacenza, 45 - 29010 Calendasco - Piacenza - ITALIA Tel. 0039 0523 762025 - 762004 - Fax 0039 0523 760531 Internet: www.valla.com - email: info@valla.com