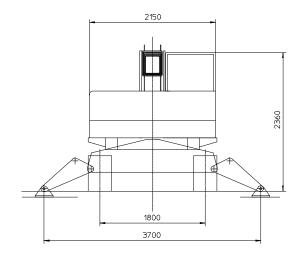

## VALLA 80D - TRX MOBILE TRACKED CRANE Max Capacity 8 t.

## DIESEL POWERED

**ENGINE:** diesel HP 72 - 4 cylinders, water cooled.

- **TRANSMISSION:** automatic (hydrostatic). Max speed 4 km/h.
- **CRANE FRAME:** fabricated from preformed and welded steel plate with built-in counterweight. Hydraulic and independent outriggers.
- **TRACKED UNDERCARRIAGE:** steel tracks with rubber pads. Two variable hydraulic motors.
- **BOOM:** fabricated from preformed and welded steel plate with 5 hydraulic telescoping sections fitted with adjustable nylon wear pads. Boom slewing for unlimited and continuous 360°.

WEIGHT: Kg. 12.000~.

**OPTIONAL EXTRAS:** L.M.I. (electronic Load moment Indicator), hydraulic chain hoist, man bucket, remote control, metal/glass enclosed cab, manual jib extention, LPG conversion.

Via Piacenza, 45 - 29010 Calendasco - Piacenza - ITALIA Tel. 0039 0523 762025 - 762004 - Fax 0039 0523 760531 Internet: www.valla.com - email: info@valla.com