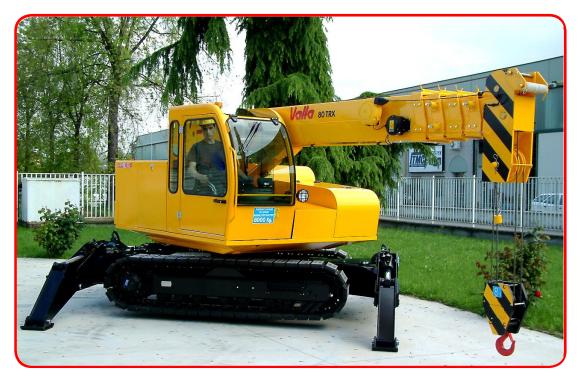

## VALLA 80D - TRX MOBILE TRACKED CRANE Max Capacity 8 t.

## DIESEL POWERED

**ENGINE:** diesel HP 72 - 4 cylinders, water cooled.

- **TRANSMISSION:** automatic (hydrostatic). Max speed 4 km/h.
- **CRANE FRAME:** fabricated from preformed and welded steel plate with built-in counterweight. Hydraulic and independent outriggers.
- **TRACKED UNDERCARRIAGE:** steel tracks with rubber pads. Two variable hydraulic motors.
- **BOOM:** fabricated from preformed and welded steel plate with 5 hydraulic telescoping sections fitted with adjustable nylon wear pads. Boom slewing for unlimited and continuous 360°.

WINCH: hydraulically operated.

- **HYDRAULIC SYSTEM:** powered by gear pump, electric proportional distributor controlled by 2 joysticks, filter, safety valveson all boom operations. Max pressure 280 bar.
- **DRIVER'S OVERHEAD GUARD:** steel frame with metal checker plate and full visibility.

WEIGHT: Kg. 12.000~.

**OPTIONAL EXTRAS:** L.M.I. (electronic Load moment Indicator), hydraulic chain hoist, man bucket, remote control, metal/glass enclosed cab, manual jib extention, LPG conversion.

Via Piacenza, 45 - 29010 Calendasco - Piacenza - ITALIA Tel. 0039 0523 762025 - 762004 - Fax 0039 0523 760531 Internet: www.valla.com - email: info@valla.com